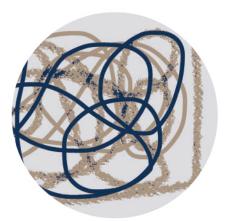

# Collaboration Project

Rectangle

Rectangle with border

Square

Circle

Runner

Quality .61 lb/Ft 2

Content 100% New Zealand Wool Origin México Cut Pile 12 mm

# **Collaboration Project**

Rectangle

Rectangle with border

Square

Circle

Runner

Quality .61 lb/Ft 2 Content 100% New Zealand Wool Origin México Cut Pile 12 mm

# Collaboration Project

Rectangle

Rectangle with border

Circle

Runner

Quality .61 lb/Ft 2 Content 100% New Zealand Wool Origin México Cut Pile 12 mm

# Collaboration Project

# Collaboration Project

Rectangle

Square

Rectangle with border

Circle

Runner

Quality .61 lb/Ft 2

Content 100% New Zealand Wool

Origin México Cut Pile 12 mm

# **Collaboration Project**

Square

Rectangle with border

Circle

Runner

Quality .61 lb/Ft 2

Content 100% New Zealand Wool Origin México Cut Pile 12 mm

Collaboration Project

Quality .61 lb/Ft 2

Content 100% New Zealand Wool Origin México Cut Pile 12 mm