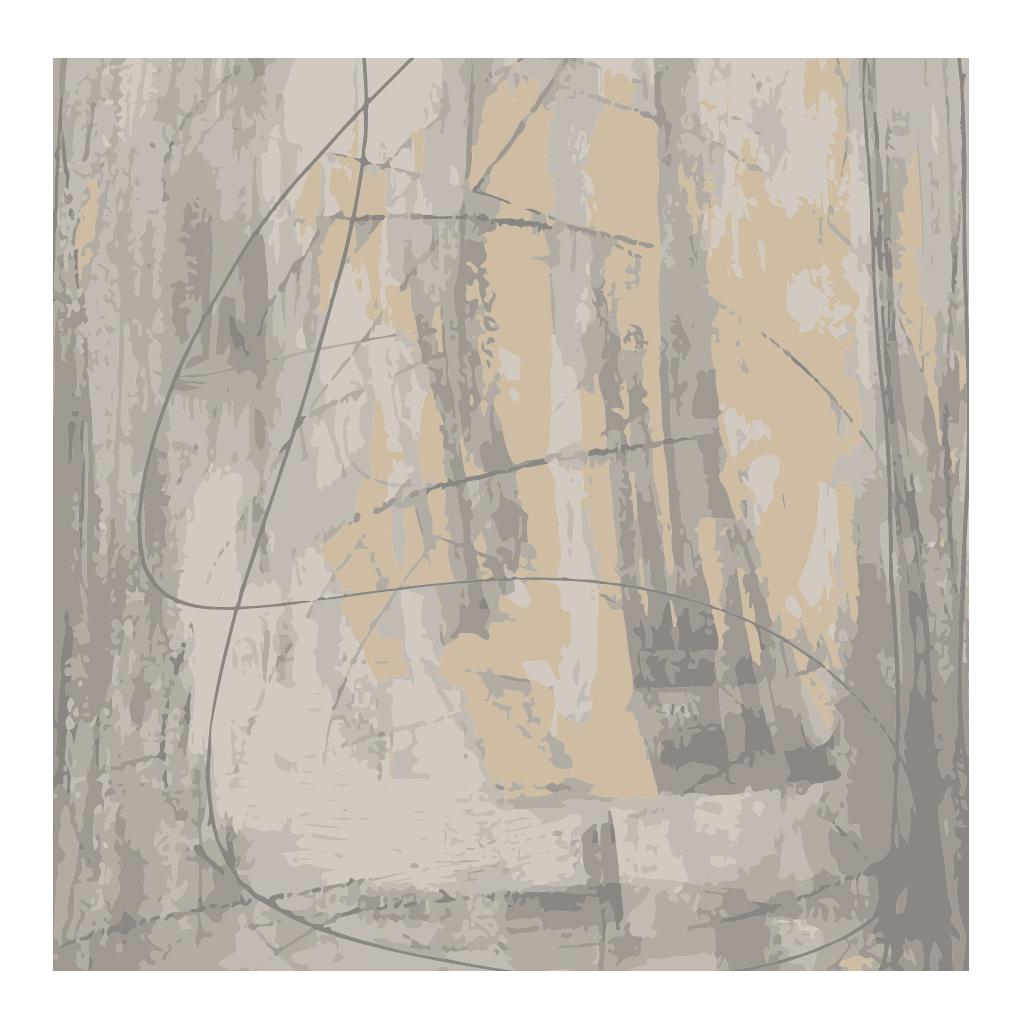

# Collaboration Project

Rectangle

Rectangle with border

Square

Circle

Runner

Quality .61 lb/Ft 2 Content 100% New Zealand Wool Origin México Cut Pile 12 mm

# **Collaboration Project**

Rectangle

Rectangle with border

Square

Circle

Runner

Quality .61 lb/Ft 2 Content 100% New Zealand Wool Origin México Cut Pile 12 mm