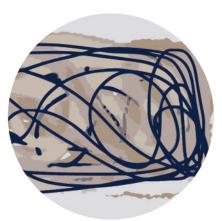

# Collaboration Project

Rectangle

Rectangle with border

Circle

Runner

Quality .61 lb/Ft 2 Content 100% New Zealand Wool Origin México Cut Pile 12 mm