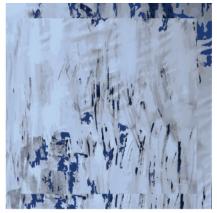

# Collaboration Project

Rectangle

Rectangle with border

Square

Circle

Runner

Quality .61 lb/Ft 2

Content 100% New Zealand Wool Origin México Cut Pile 12 mm

# **Collaboration Project**

Rectangle

Rectangle with border

Square

Circle

Runner

Quality .61 lb/Ft 2 Content 100% New Zealand Wool Origin México Cut Pile 12 mm

# Collaboration Project

Rectangle

Rectangle with border

Circle

Runner

Quality .61 lb/Ft 2 Content 100% New Zealand Wool Origin México Cut Pile 12 mm

# Collaboration Project

# Collaboration Project

Rectangle

Square

Rectangle with border

Circle

Runner

Quality .61 lb/Ft 2

Content 100% New Zealand Wool

Origin México Cut Pile 12 mm

# **Collaboration Project**

Square

Rectangle with border

Circle

Runner

Quality .61 lb/Ft 2

Content 100% New Zealand Wool Origin México Cut Pile 12 mm

Collaboration Project

Quality .61 lb/Ft 2

Content 100% New Zealand Wool Origin México Cut Pile 12 mm