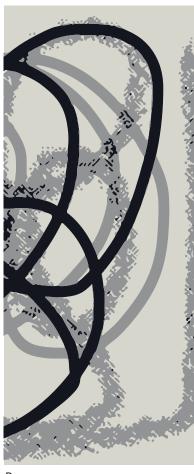

# Collaboration Project

Rectangle

Rectangle with border

Square

Circle

Runner

Quality .61 lb/Ft 2 Content 100% New Zealand Wool Origin México Cut Pile 12 mm