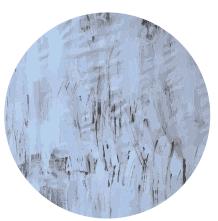

# Collaboration Project

Rectangle

Rectangle with border

Square

Circle

Runner

Quality .61 lb/Ft 2

Content 100% New Zealand Wool Origin México Cut Pile 12 mm

# **Collaboration Project**

Rectangle

Rectangle with border

Square

Circle

Runner

Quality .61 lb/Ft 2 Content 100% New Zealand Wool Origin México Cut Pile 12 mm

# Collaboration Project

Rectangle

Rectangle with border

Circle

Runner

Quality .61 lb/Ft 2 Content 100% New Zealand Wool Origin México Cut Pile 12 mm

# Collaboration Project

# Collaboration Project

Rectangle

Square

Rectangle with border

Circle

Runner

Quality .61 lb/Ft 2

Content 100% New Zealand Wool

Origin México Cut Pile 12 mm

# **Collaboration Project**

Square

Rectangle with border

Circle

Runner

Quality .61 lb/Ft 2

Content 100% New Zealand Wool Origin México Cut Pile 12 mm

Collaboration Project

Quality .61 lb/Ft 2

Content 100% New Zealand Wool Origin México Cut Pile 12 mm