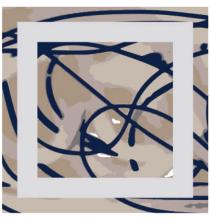

# **Collaboration Project**

Square

Rectangle with border

Circle

Runner

Quality .61 lb/Ft 2

Content 100% New Zealand Wool Origin México Cut Pile 12 mm