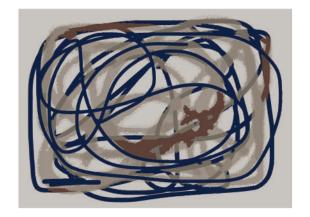

# Collaboration Project

Rectangle

Rectangle with border

Square

Circle

Runner

Quality .61 lb/Ft 2

Content 100% New Zealand Wool Origin México Cut Pile 12 mm

# **Collaboration Project**

Rectangle

Rectangle with border

Square

Circle

Runner

Quality .61 lb/Ft 2 Content 100% New Zealand Wool Origin México Cut Pile 12 mm

# Collaboration Project

Rectangle

Rectangle with border

Circle

Runner

Quality .61 lb/Ft 2 Content 100% New Zealand Wool Origin México Cut Pile 12 mm

# Collaboration Project

Rectangle

Square

Rectangle with border

Circle

Runner

Quality .61 lb/Ft 2

Content 100% New Zealand Wool

Origin México Cut Pile 12 mm

# **Collaboration Project**

Square

Rectangle with border

Circle

Runner

Quality .61 lb/Ft 2

Content 100% New Zealand Wool Origin México Cut Pile 12 mm

Collaboration Project

Quality .61 lb/Ft 2

Content 100% New Zealand Wool Origin México Cut Pile 12 mm