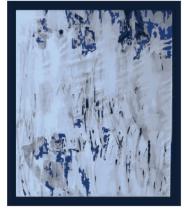

# Collaboration Project

Rectangle

Rectangle with border

Square

Circle

Runner

Quality .61 lb/Ft 2

Content 100% New Zealand Wool Origin México Cut Pile 12 mm

# **Collaboration Project**

Rectangle

Rectangle with border

Square

Circle

Runner

Quality .61 lb/Ft 2 Content 100% New Zealand Wool Origin México Cut Pile 12 mm

# Collaboration Project

Rectangle

Rectangle with border

Circle

Runner

Quality .61 lb/Ft 2 Content 100% New Zealand Wool Origin México Cut Pile 12 mm

# Collaboration Project

# Collaboration Project

Rectangle

Square

Rectangle with border

Circle

Runner

Quality .61 lb/Ft 2

Content 100% New Zealand Wool

Origin México Cut Pile 12 mm

# **Collaboration Project**

Square

Rectangle with border

Circle

Runner

Quality .61 lb/Ft 2

Content 100% New Zealand Wool Origin México Cut Pile 12 mm

Collaboration Project

Quality .61 lb/Ft 2

Content 100% New Zealand Wool Origin México Cut Pile 12 mm