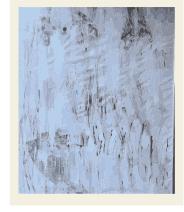

# Collaboration Project

Rectangle

Rectangle with border

Square

Circle

Runner

Quality .61 lb/Ft 2

Content 100% New Zealand Wool Origin México Cut Pile 12 mm

# **Collaboration Project**

Rectangle

Rectangle with border

Square

Circle

Runner

Quality .61 lb/Ft 2 Content 100% New Zealand Wool Origin México Cut Pile 12 mm

# Collaboration Project

Rectangle

Rectangle with border

Circle

Runner

Quality .61 lb/Ft 2 Content 100% New Zealand Wool Origin México Cut Pile 12 mm

# Collaboration Project

# Collaboration Project

Rectangle

Square

Rectangle with border

Circle

Runner

Quality .61 lb/Ft 2

Content 100% New Zealand Wool

Origin México Cut Pile 12 mm

# **Collaboration Project**

Square

Rectangle with border

Circle

Runner

Quality .61 lb/Ft 2

Content 100% New Zealand Wool Origin México Cut Pile 12 mm

Collaboration Project

Quality .61 lb/Ft 2

Content 100% New Zealand Wool Origin México Cut Pile 12 mm