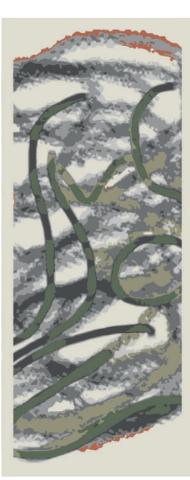

# Collaboration Project

Rectangle

Rectangle with border

Square

Circle

Runner

Quality .61 lb/Ft 2

Content 100% New Zealand Wool Origin México Cut Pile 12 mm

# **Collaboration Project**

Rectangle

Rectangle with border

Square

Circle

Runner

Quality .61 lb/Ft 2 Content 100% New Zealand Wool Origin México Cut Pile 12 mm

# Collaboration Project

Rectangle

Rectangle with border

Circle

Runner

Quality .61 lb/Ft 2 Content 100% New Zealand Wool Origin México Cut Pile 12 mm

# Collaboration Project

# Collaboration Project

Rectangle

Square

Rectangle with border

Circle

Runner

Quality .61 lb/Ft 2

Content 100% New Zealand Wool

Origin México Cut Pile 12 mm

# **Collaboration Project**

Square

Rectangle with border

Circle

Runner

Quality .61 lb/Ft 2

Content 100% New Zealand Wool Origin México Cut Pile 12 mm

Collaboration Project

Quality .61 lb/Ft 2

Content 100% New Zealand Wool Origin México Cut Pile 12 mm