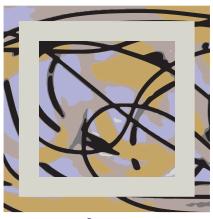

# Collaboration Project

Rectangle

Rectangle with border

Square

Circle

Runner

Quality .61 lb/Ft 2

Content 100% New Zealand Wool Origin México Cut Pile 12 mm

# **Collaboration Project**

Rectangle

Rectangle with border

Square

Circle

Runner

Quality .61 lb/Ft 2 Content 100% New Zealand Wool Origin México Cut Pile 12 mm

# Collaboration Project

Rectangle

Rectangle with border

Circle

Runner

Quality .61 lb/Ft 2 Content 100% New Zealand Wool Origin México Cut Pile 12 mm

# Collaboration Project

Rectangle

Square

Rectangle with border

Circle

Runner

Quality .61 lb/Ft 2

Content 100% New Zealand Wool

Origin México Cut Pile 12 mm

# **Collaboration Project**

Square

Rectangle with border

Circle

Runner

Quality .61 lb/Ft 2

Content 100% New Zealand Wool Origin México Cut Pile 12 mm

Collaboration Project

Quality .61 lb/Ft 2

Content 100% New Zealand Wool Origin México Cut Pile 12 mm