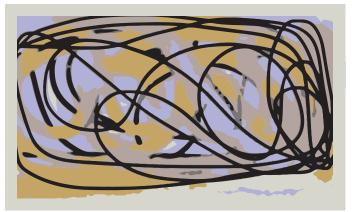

# Collaboration Project

Rectangle

Rectangle with border

Square

Circle

Runner

Quality .61 lb/Ft 2

Content 100% New Zealand Wool Origin México Cut Pile 12 mm

# **Collaboration Project**

Rectangle

Rectangle with border

Square

Circle

Runner

Quality .61 lb/Ft 2 Content 100% New Zealand Wool Origin México Cut Pile 12 mm

# Collaboration Project

Rectangle

Rectangle with border

Circle

Runner

Quality .61 lb/Ft 2 Content 100% New Zealand Wool Origin México Cut Pile 12 mm

# Collaboration Project

Rectangle

Square

Rectangle with border

Circle

Runner

Quality .61 lb/Ft 2

Content 100% New Zealand Wool

Origin México Cut Pile 12 mm

# **Collaboration Project**

Square

Rectangle with border

Circle

Runner

Quality .61 lb/Ft 2

Content 100% New Zealand Wool Origin México Cut Pile 12 mm

Collaboration Project

Quality .61 lb/Ft 2

Content 100% New Zealand Wool Origin México Cut Pile 12 mm