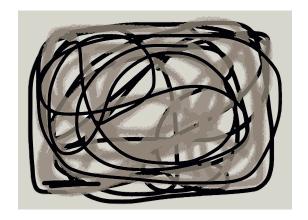

# Collaboration Project

Rectangle

Rectangle with border

Square

Circle

Runner

Quality .61 lb/Ft 2 Content 100% New Zealand Wool Origin México Cut Pile 12 mm

# Custom design rugs by The Art Rug

Rugs can be manufactured in any color and size and can be modified as per clients request

# Custom design rugs by The Art Rug

Rugs can be manufactured in any color and size and can be modified as per clients request

Color Card