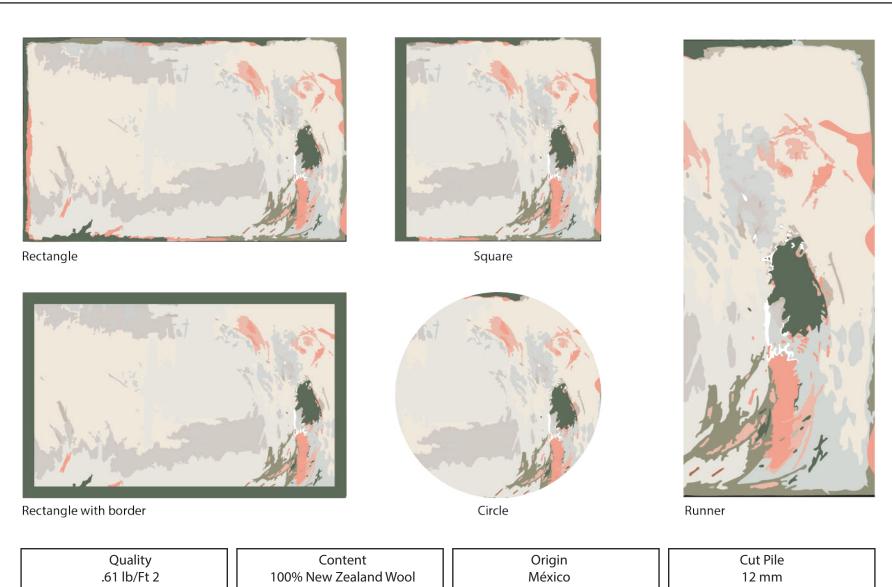

# Collaboration Project

Rectangle

Rectangle with border

Square

Circle

Runner

Quality .61 lb/Ft 2 Content 100% New Zealand Wool Origin México Cut Pile 12 mm