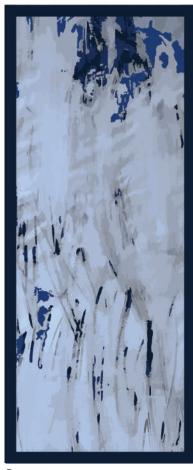

# Collaboration Project

Rectangle

Rectangle with border

Square

Circle

Runner

Quality .61 lb/Ft 2

Content 100% New Zealand Wool Origin México Cut Pile 12 mm

# **Collaboration Project**

Rectangle

Rectangle with border

Square

Circle

Runner

Quality .61 lb/Ft 2 Content 100% New Zealand Wool Origin México Cut Pile 12 mm

# Collaboration Project

Rectangle

Rectangle with border

Circle

Runner

Quality .61 lb/Ft 2 Content 100% New Zealand Wool Origin México Cut Pile 12 mm

# Collaboration Project

Rectangle

Square

Rectangle with border

Circle

Runner

Quality .61 lb/Ft 2

Content 100% New Zealand Wool

# **Collaboration Project**

Square

Rectangle with border

Circle

Runner

Quality .61 lb/Ft 2

Content 100% New Zealand Wool Origin México Cut Pile 12 mm

Collaboration Project

Quality .61 lb/Ft 2

Content 100% New Zealand Wool Origin México Cut Pile 12 mm