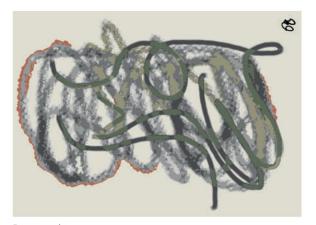

# Collaboration Project

Rectangle

Rectangle with border

Square

Circle

Runner

Quality .61 lb/Ft 2

Content 100% New Zealand Wool Origin México Cut Pile 12 mm

# **Collaboration Project**

Rectangle

Rectangle with border

Square

Circle

Runner

Quality .61 lb/Ft 2 Content 100% New Zealand Wool Origin México Cut Pile 12 mm

# Collaboration Project

Rectangle

Rectangle with border

Circle

Runner

Quality .61 lb/Ft 2 Content 100% New Zealand Wool Origin México Cut Pile 12 mm

# Collaboration Project

# Collaboration Project

Rectangle

Square

Rectangle with border

Circle

Runner

Quality .61 lb/Ft 2

Content 100% New Zealand Wool

Origin México Cut Pile 12 mm

# **Collaboration Project**

Square

Rectangle with border

Circle

Runner

Quality .61 lb/Ft 2

Content 100% New Zealand Wool Origin México Cut Pile 12 mm

Collaboration Project

Quality .61 lb/Ft 2

Content 100% New Zealand Wool Origin México Cut Pile 12 mm