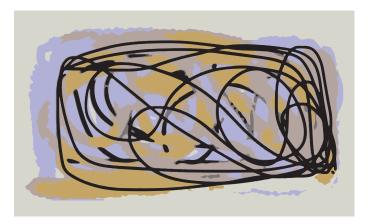

# Collaboration Project

Rectangle

Rectangle with border

Square

Circle

Runner

Quality .61 lb/Ft 2

Content 100% New Zealand Wool Origin México Cut Pile 12 mm

# **Collaboration Project**

Rectangle

Rectangle with border

Square

Circle

Runner

Quality .61 lb/Ft 2 Content 100% New Zealand Wool Origin México Cut Pile 12 mm

# Collaboration Project

Rectangle

Rectangle with border

Circle

Runner

Quality .61 lb/Ft 2 Content 100% New Zealand Wool Origin México Cut Pile 12 mm

# Collaboration Project

Rectangle

Square

Rectangle with border

Circle

Runner

Quality .61 lb/Ft 2

Content 100% New Zealand Wool

# **Collaboration Project**

Square

Rectangle with border

Circle

Runner

Quality .61 lb/Ft 2

Content 100% New Zealand Wool Origin México Cut Pile 12 mm

Collaboration Project

Quality .61 lb/Ft 2

Content 100% New Zealand Wool Origin México Cut Pile 12 mm