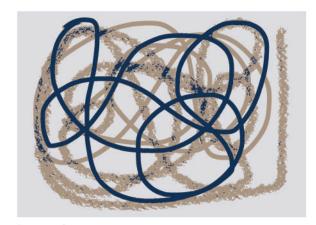

# Collaboration Project

Rectangle

Rectangle with border

Square

Circle

Runner

Quality .61 lb/Ft 2 Content 100% New Zealand Wool Origin México Cut Pile 12 mm