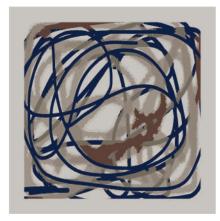

# Collaboration Project

Rectangle

Rectangle with border

Square

Circle

Runner

Quality .61 lb/Ft 2

Content 100% New Zealand Wool Origin México Cut Pile 12 mm

# **Collaboration Project**

Rectangle

Rectangle with border

Square

Circle

Runner

Quality .61 lb/Ft 2 Content 100% New Zealand Wool Origin México Cut Pile 12 mm

# Collaboration Project

Rectangle

Rectangle with border

Circle

Runner

Quality .61 lb/Ft 2 Content 100% New Zealand Wool Origin México Cut Pile 12 mm

# Collaboration Project

Rectangle

Square

Rectangle with border

Circle

Runner

Quality .61 lb/Ft 2

Content 100% New Zealand Wool

# **Collaboration Project**

Square

Rectangle with border

Circle

Runner

Quality .61 lb/Ft 2

Content 100% New Zealand Wool Origin México Cut Pile 12 mm

Collaboration Project

Quality .61 lb/Ft 2

Content 100% New Zealand Wool Origin México Cut Pile 12 mm