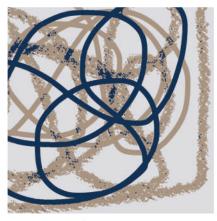

# Collaboration Project

Rectangle

Rectangle with border

Square

Circle

Runner

Quality .61 lb/Ft 2

Content 100% New Zealand Wool Origin México Cut Pile 12 mm

# **Collaboration Project**

Rectangle

Rectangle with border

Square

Circle

Runner

Quality .61 lb/Ft 2 Content 100% New Zealand Wool Origin México Cut Pile 12 mm

# Collaboration Project

Rectangle

Rectangle with border

Circle

Runner

Quality .61 lb/Ft 2 Content 100% New Zealand Wool Origin México Cut Pile 12 mm

# Collaboration Project

# Collaboration Project

Rectangle

Square

Rectangle with border

Circle

Runner

Quality .61 lb/Ft 2

Content 100% New Zealand Wool

Origin México Cut Pile 12 mm

# **Collaboration Project**

Square

Rectangle with border

Circle

Runner

Quality .61 lb/Ft 2

Content 100% New Zealand Wool Origin México Cut Pile 12 mm

Collaboration Project

Quality .61 lb/Ft 2

Content 100% New Zealand Wool Origin México Cut Pile 12 mm