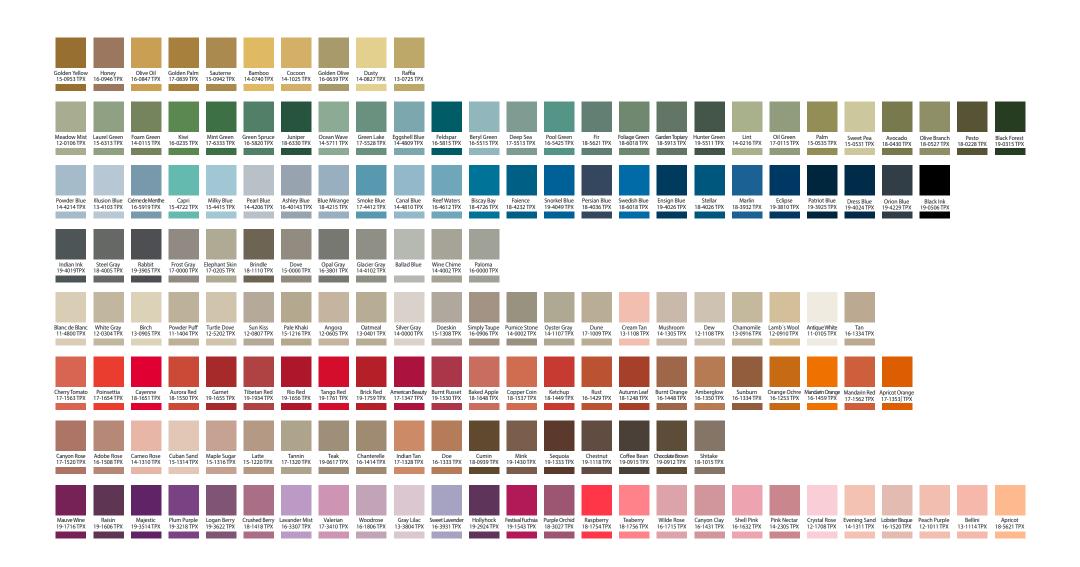

# Custom design rugs by The Art Rug

Rugs can be manufactured in any color and size and can be modified as per clients request

# Custom design rugs by The Art Rug

Rugs can be manufactured in any color and size and can be modified as per clients request

Color Card