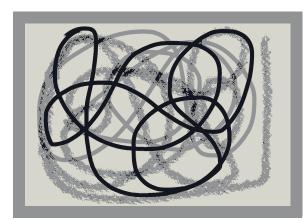

# Collaboration Project

Rectangle

Rectangle with border

Square

Circle

Runner

Quality .61 lb/Ft 2

Content 100% New Zealand Wool Origin México Cut Pile 12 mm

# **Collaboration Project**

Rectangle

Rectangle with border

Square

Circle

Runner

Quality .61 lb/Ft 2 Content 100% New Zealand Wool Origin México Cut Pile 12 mm

# Collaboration Project

Rectangle

Rectangle with border

Circle

Runner

Quality .61 lb/Ft 2 Content 100% New Zealand Wool Origin México Cut Pile 12 mm

# Collaboration Project

# Collaboration Project

Rectangle

Square

Rectangle with border

Circle

Runner

Quality .61 lb/Ft 2

Content 100% New Zealand Wool

Origin México Cut Pile 12 mm

# **Collaboration Project**

Square

Rectangle with border

Circle

Runner

Quality .61 lb/Ft 2

Content 100% New Zealand Wool Origin México Cut Pile 12 mm

Collaboration Project

Quality .61 lb/Ft 2

Content 100% New Zealand Wool Origin México Cut Pile 12 mm