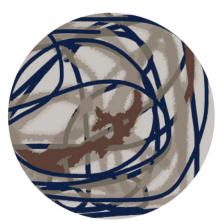

# Collaboration Project

Rectangle

Rectangle with border

Square

Circle

Runner

Quality .61 lb/Ft 2

Content 100% New Zealand Wool Origin México Cut Pile 12 mm

# **Collaboration Project**

Rectangle

Rectangle with border

Square

Circle

Runner

Quality .61 lb/Ft 2 Content 100% New Zealand Wool Origin México Cut Pile 12 mm

# Collaboration Project

Rectangle

Rectangle with border

Circle

Runner

Quality .61 lb/Ft 2 Content 100% New Zealand Wool Origin México Cut Pile 12 mm

# Collaboration Project

Rectangle

Square

Rectangle with border

Circle

Runner

Quality .61 lb/Ft 2

Content 100% New Zealand Wool

# **Collaboration Project**

Square

Rectangle with border

Circle

Runner

Quality .61 lb/Ft 2

Content 100% New Zealand Wool Origin México Cut Pile 12 mm

Collaboration Project

Quality .61 lb/Ft 2

Content 100% New Zealand Wool Origin México Cut Pile 12 mm