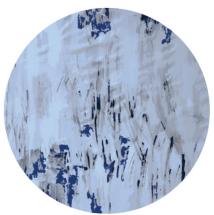

# Collaboration Project

Rectangle

Rectangle with border

Square

Circle

Runner

Quality .61 lb/Ft 2

Content 100% New Zealand Wool Origin México Cut Pile 12 mm

# **Collaboration Project**

Rectangle

Rectangle with border

Square

Circle

Runner

Quality .61 lb/Ft 2 Content 100% New Zealand Wool Origin México Cut Pile 12 mm

# Collaboration Project

Rectangle

Rectangle with border

Circle

Runner

Quality .61 lb/Ft 2 Content 100% New Zealand Wool Origin México Cut Pile 12 mm

# Collaboration Project

Rectangle

Square

Rectangle with border

Circle

Runner

Quality .61 lb/Ft 2

Content 100% New Zealand Wool

# **Collaboration Project**

Square

Rectangle with border

Circle

Runner

Quality .61 lb/Ft 2

Content 100% New Zealand Wool Origin México Cut Pile 12 mm

Collaboration Project

Quality .61 lb/Ft 2

Content 100% New Zealand Wool Origin México Cut Pile 12 mm