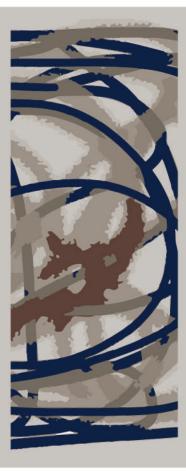

# Collaboration Project

Rectangle

Rectangle with border

Square

Circle

Runner

Quality .61 lb/Ft 2

Content 100% New Zealand Wool Origin México Cut Pile 12 mm

# **Collaboration Project**

Rectangle

Rectangle with border

Square

Circle

Runner

Quality .61 lb/Ft 2 Content 100% New Zealand Wool Origin México Cut Pile 12 mm

# Collaboration Project

Rectangle

Rectangle with border

Circle

Runner

Quality .61 lb/Ft 2 Content 100% New Zealand Wool Origin México Cut Pile 12 mm

# Collaboration Project

Rectangle

Square

Rectangle with border

Circle

Runner

Quality .61 lb/Ft 2

Content 100% New Zealand Wool

# **Collaboration Project**

Square

Rectangle with border

Circle

Runner

Quality .61 lb/Ft 2

Content 100% New Zealand Wool Origin México Cut Pile 12 mm

Collaboration Project

Quality .61 lb/Ft 2

Content 100% New Zealand Wool Origin México Cut Pile 12 mm