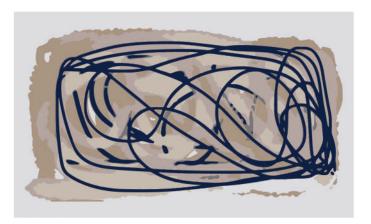

# Collaboration Project

Rectangle

Rectangle with border

Square

Circle

Runner

Quality .61 lb/Ft 2 Content 100% New Zealand Wool Origin México Cut Pile 12 mm