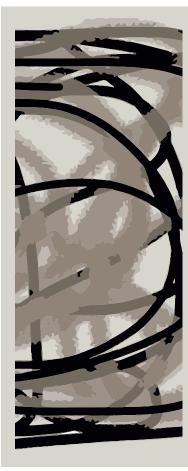

# Collaboration Project

Rectangle

Rectangle with border

Square

Circle

Runner

Quality .61 lb/Ft 2

Content 100% New Zealand Wool Origin México Cut Pile 12 mm

# **Collaboration Project**

Rectangle

Rectangle with border

Square

Circle

Runner

Quality .61 lb/Ft 2 Content 100% New Zealand Wool Origin México Cut Pile 12 mm

# Collaboration Project

Rectangle

Rectangle with border

Circle

Runner

Quality .61 lb/Ft 2 Content 100% New Zealand Wool Origin México Cut Pile 12 mm

# Collaboration Project

Rectangle

Square

Rectangle with border

Circle

Runner

Quality .61 lb/Ft 2

Content 100% New Zealand Wool

Origin México Cut Pile 12 mm

# **Collaboration Project**

Square

Rectangle with border

Circle

Runner

Quality .61 lb/Ft 2

Content 100% New Zealand Wool Origin México Cut Pile 12 mm

Collaboration Project

Quality .61 lb/Ft 2

Content 100% New Zealand Wool Origin México Cut Pile 12 mm