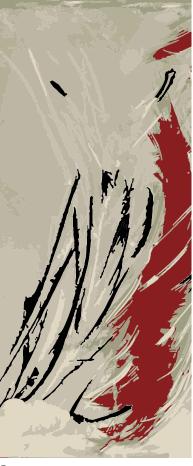

# Collaboration Project

Rectangle

Rectangle with border

Square

Circle

Runner

Quality .61 lb/Ft 2

Content 100% New Zealand Wool Origin México Cut Pile 12 mm

# **Collaboration Project**

Rectangle

Rectangle with border

Square

Circle

Runner

Quality .61 lb/Ft 2 Content 100% New Zealand Wool Origin México Cut Pile 12 mm

# Collaboration Project

Rectangle

Rectangle with border

Circle

Runner

Quality .61 lb/Ft 2 Content 100% New Zealand Wool Origin México Cut Pile 12 mm

# Collaboration Project

Rectangle

Square

Rectangle with border

Circle

Runner

Quality .61 lb/Ft 2

Content 100% New Zealand Wool

Origin México Cut Pile 12 mm

# **Collaboration Project**

Square

Rectangle with border

Circle

Runner

Quality .61 lb/Ft 2

Content 100% New Zealand Wool Origin México Cut Pile 12 mm

Collaboration Project

Quality .61 lb/Ft 2

Content 100% New Zealand Wool Origin México Cut Pile 12 mm