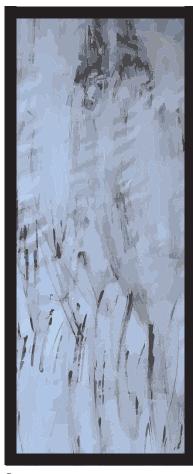

# Collaboration Project

Rectangle

Rectangle with border

Square

Circle

Runner

Quality .61 lb/Ft 2

Content 100% New Zealand Wool Origin México Cut Pile 12 mm

# **Collaboration Project**

Rectangle

Rectangle with border

Square

Circle

Runner

Quality .61 lb/Ft 2 Content 100% New Zealand Wool Origin México Cut Pile 12 mm

# Collaboration Project

Rectangle

Rectangle with border

Circle

Runner

Quality .61 lb/Ft 2 Content 100% New Zealand Wool Origin México Cut Pile 12 mm

# Collaboration Project

# Collaboration Project

Rectangle

Square

Rectangle with border

Circle

Runner

Quality .61 lb/Ft 2

Content 100% New Zealand Wool

Origin México Cut Pile 12 mm

# **Collaboration Project**

Square

Rectangle with border

Circle

Runner

Quality .61 lb/Ft 2

Content 100% New Zealand Wool Origin México Cut Pile 12 mm

Collaboration Project

Quality .61 lb/Ft 2

Content 100% New Zealand Wool Origin México Cut Pile 12 mm