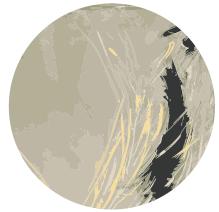

# Collaboration Project

Rectangle

Rectangle with border

Square

Circle

Runner

Quality .61 lb/Ft 2

Content 100% New Zealand Wool Origin México Cut Pile 12 mm

# **Collaboration Project**

Rectangle

Rectangle with border

Square

Circle

Runner

Quality .61 lb/Ft 2 Content 100% New Zealand Wool Origin México Cut Pile 12 mm

# Collaboration Project

Rectangle

Rectangle with border

Circle

Runner

Quality .61 lb/Ft 2 Content 100% New Zealand Wool Origin México Cut Pile 12 mm

# Collaboration Project

Rectangle

Square

Rectangle with border

Circle

Runner

Quality .61 lb/Ft 2

Content 100% New Zealand Wool

# **Collaboration Project**

Square

Rectangle with border

Circle

Runner

Quality .61 lb/Ft 2

Content 100% New Zealand Wool Origin México Cut Pile 12 mm

Collaboration Project

Quality .61 lb/Ft 2

Content 100% New Zealand Wool Origin México Cut Pile 12 mm