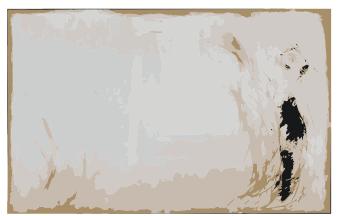

# Collaboration Project

Rectangle

Rectangle with border

Square

Circle

Runner

Quality .61 lb/Ft 2 Content 100% New Zealand Wool Origin México Cut Pile 12 mm