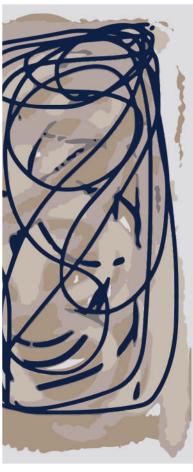

# Collaboration Project

Rectangle

Rectangle with border

Square

Circle

Runner

Quality .61 lb/Ft 2

Content 100% New Zealand Wool Origin México Cut Pile 12 mm

# **Collaboration Project**

Rectangle

Rectangle with border

Square

Circle

Runner

Quality .61 lb/Ft 2 Content 100% New Zealand Wool Origin México Cut Pile 12 mm

# Collaboration Project

Rectangle

Rectangle with border

Circle

Runner

Quality .61 lb/Ft 2 Content 100% New Zealand Wool Origin México Cut Pile 12 mm

# Collaboration Project

# Collaboration Project

Rectangle

Square

Rectangle with border

Circle

Runner

Quality .61 lb/Ft 2

Content 100% New Zealand Wool

Origin México Cut Pile 12 mm

# **Collaboration Project**

Square

Rectangle with border

Circle

Runner

Quality .61 lb/Ft 2

Content 100% New Zealand Wool Origin México Cut Pile 12 mm

Collaboration Project

Quality .61 lb/Ft 2

Content 100% New Zealand Wool Origin México Cut Pile 12 mm