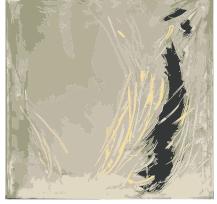

# Collaboration Project

Rectangle

Rectangle with border

Square

Circle

Runner

Quality .61 lb/Ft 2 Content 100% New Zealand Wool Origin México Cut Pile 12 mm

# **Collaboration Project**

Rectangle

Rectangle with border

Square

Circle

Runner

Quality .61 lb/Ft 2 Content 100% New Zealand Wool Origin México Cut Pile 12 mm