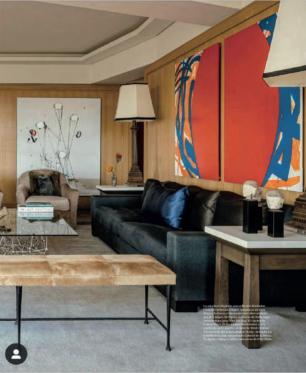

and Wool Origin México Cut Pile 12 mm



# Collaboration Project



Rectangle



Rectangle with border



Square



Circle



Runner

Quality .61 lb/Ft 2 Content 100% New Zealand Wool Origin México Cut Pile 12 mm



# Collaboration Project



Rectangle



Rectangle with border



Square



Circle



Runner

Quality .61 lb/Ft 2

Content 100% New Zealand Wool Origin México Cut Pile 12 mm

























Collaboration Project







Quality .61 lb/Ft 2

Content 100% New Zealand Wool Origin México Cut Pile 12 mm

# Custom design rugs by The Art Rug



Rugs can be manufactured in any color and size and can be modified as per clients request

# Custom design rugs by The Art Rug







Rugs can be manufactured in any color and size and can be modified as per clients request































Color Card