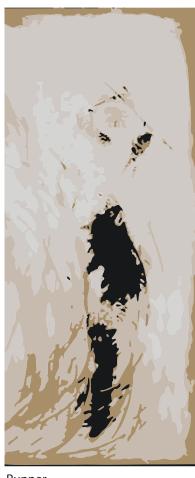

# Collaboration Project

Rectangle

Rectangle with border

Square

Circle

Runner

Quality .61 lb/Ft 2 Content 100% New Zealand Wool Origin México Cut Pile 12 mm