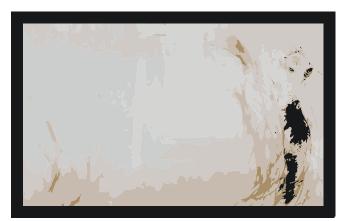

# Collaboration Project

Rectangle

Rectangle with border

Circle

Runner

Quality .61 lb/Ft 2 Content 100% New Zealand Wool Origin México Cut Pile 12 mm