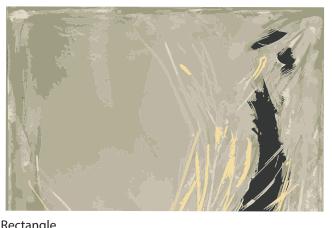

# Collaboration Project

Rectangle

Rectangle with border

Square

Circle

Runner

Quality .61 lb/Ft 2 Content 100% New Zealand Wool Origin México Cut Pile 12 mm

# **Collaboration Project**

Rectangle

Rectangle with border

Square

Circle

Runner

Quality .61 lb/Ft 2 Content 100% New Zealand Wool Origin México Cut Pile 12 mm