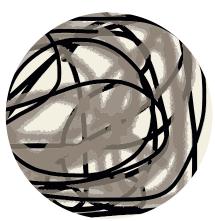

# Collaboration Project

Rectangle

Rectangle with border

Square

Circle

Runner

Quality .61 lb/Ft 2

Content 100% New Zealand Wool Origin México Cut Pile 12 mm

# **Collaboration Project**

Rectangle

Rectangle with border

Square

Circle

Runner

Quality .61 lb/Ft 2 Content 100% New Zealand Wool Origin México Cut Pile 12 mm

# Collaboration Project

Rectangle

Rectangle with border

Circle

Runner

Quality .61 lb/Ft 2 Content 100% New Zealand Wool Origin México Cut Pile 12 mm

# Collaboration Project

Rectangle

Square

Rectangle with border

Circle

Runner

Quality .61 lb/Ft 2

Content 100% New Zealand Wool

Origin México Cut Pile 12 mm

# **Collaboration Project**

Square

Rectangle with border

Circle

Runner

Quality .61 lb/Ft 2

Content 100% New Zealand Wool Origin México Cut Pile 12 mm

Collaboration Project

Quality .61 lb/Ft 2

Content 100% New Zealand Wool Origin México Cut Pile 12 mm