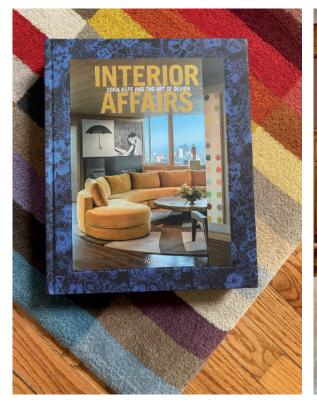

# Collaboration Project

Rectangle

Rectangle with border

Square

Circle

Runner

Quality .61 lb/Ft 2 Content 100% New Zealand Wool Origin México Cut Pile 12 mm