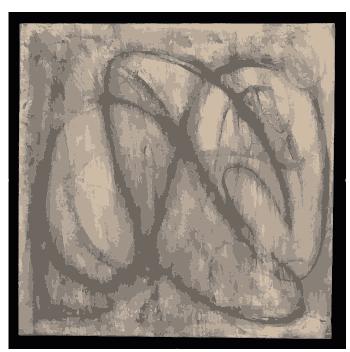

# Collaboration Project

Rectangle

Rectangle with border

Square

Circle

Runner

Quality .61 lb/Ft 2

Content 100% New Zealand Wool Origin México Cut Pile 12 mm

# **Collaboration Project**

Rectangle

Rectangle with border

Square

Circle

Runner

Quality .61 lb/Ft 2 Content 100% New Zealand Wool Origin México Cut Pile 12 mm

# Collaboration Project

Rectangle

Rectangle with border

Circle

Runner

Quality .61 lb/Ft 2 Content 100% New Zealand Wool Origin México Cut Pile 12 mm

# Collaboration Project

# Collaboration Project

Rectangle

Square

Rectangle with border

Circle

Runner

Quality .61 lb/Ft 2

Content 100% New Zealand Wool

Origin México Cut Pile 12 mm

# **Collaboration Project**

Square

Rectangle with border

Circle

Runner

Quality .61 lb/Ft 2

Content 100% New Zealand Wool Origin México Cut Pile 12 mm

Collaboration Project

Quality .61 lb/Ft 2

Content 100% New Zealand Wool Origin México Cut Pile 12 mm