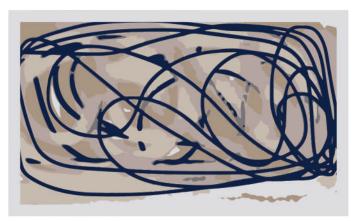

# Collaboration Project

Rectangle

Rectangle with border

Square

Circle

Runner

Quality .61 lb/Ft 2 Content 100% New Zealand Wool Origin México Cut Pile 12 mm