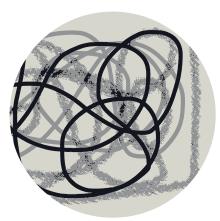

# Collaboration Project

Rectangle

Rectangle with border

Square

Circle

Runner

Quality .61 lb/Ft 2 Content 100% New Zealand Wool Origin México Cut Pile 12 mm