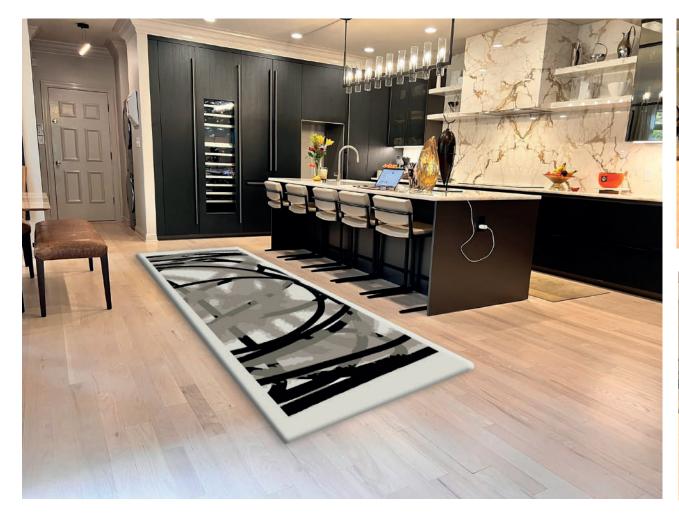

# Collaboration Project

Rectangle

Rectangle with border

Square

Circle

Runner

Quality .61 lb/Ft 2 Content 100% New Zealand Wool Origin México Cut Pile 12 mm

# Custom design rugs by The Art Rug

Rugs can be manufactured in any color and size and can be modified as per clients request

# Custom design rugs by The Art Rug

Rugs can be manufactured in any color and size and can be modified as per clients request

Color Card