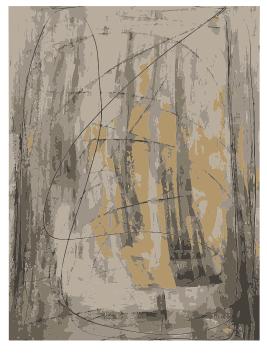

# Collaboration Project

Rectangle

Rectangle with border

Square

Circle

Runner

Quality .61 lb/Ft 2

Content 100% New Zealand Wool Origin México Cut Pile 12 mm

# **Collaboration Project**

Rectangle

Rectangle with border

Square

Circle

Runner

Quality .61 lb/Ft 2 Content 100% New Zealand Wool Origin México Cut Pile 12 mm

# Collaboration Project

Rectangle

Rectangle with border

Circle

Runner

Quality .61 lb/Ft 2 Content 100% New Zealand Wool Origin México Cut Pile 12 mm

# Collaboration Project

# Collaboration Project

Rectangle

Square

Rectangle with border

Circle

Runner

Quality .61 lb/Ft 2

Content 100% New Zealand Wool

Origin México Cut Pile 12 mm

# **Collaboration Project**

Square

Rectangle with border

Circle

Runner

Quality .61 lb/Ft 2

Content 100% New Zealand Wool Origin México Cut Pile 12 mm

Collaboration Project

Quality .61 lb/Ft 2

Content 100% New Zealand Wool Origin México Cut Pile 12 mm