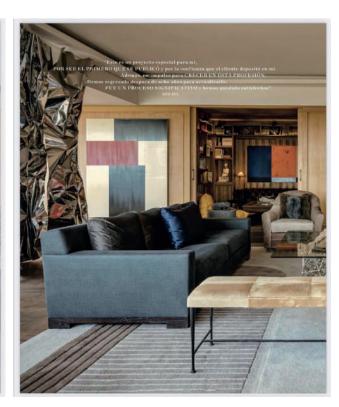

d Wool Origin México Cut Pile 12 mm



# Collaboration Project



Rectangle



Rectangle with border



Square



Circle



Runner

Quality .61 lb/Ft 2 Content 100% New Zealand Wool Origin México Cut Pile 12 mm



# Collaboration Project



Rectangle



Rectangle with border



Square



Circle



Runner

Quality .61 lb/Ft 2

Content 100% New Zealand Wool Origin México Cut Pile 12 mm

























Collaboration Project







Quality .61 lb/Ft 2

Content 100% New Zealand Wool Origin México Cut Pile 12 mm

# Custom design rugs by The Art Rug



Rugs can be manufactured in any color and size and can be modified as per clients request

# Custom design rugs by The Art Rug







Rugs can be manufactured in any color and size and can be modified as per clients request































Color Card