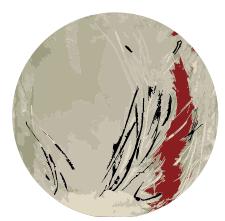

# Collaboration Project

Rectangle

Rectangle with border

Square

Circle

Runner

Quality .61 lb/Ft 2

Content 100% New Zealand Wool Origin México Cut Pile 12 mm

# **Collaboration Project**

Rectangle

Rectangle with border

Square

Circle

Runner

Quality .61 lb/Ft 2 Content 100% New Zealand Wool Origin México Cut Pile 12 mm

# Collaboration Project

Rectangle

Rectangle with border

Circle

Runner

Quality .61 lb/Ft 2 Content 100% New Zealand Wool Origin México Cut Pile 12 mm

# Collaboration Project

Rectangle

Square

Rectangle with border

Circle

Runner

Quality .61 lb/Ft 2

Content 100% New Zealand Wool

Origin México Cut Pile 12 mm

# **Collaboration Project**

Square

Rectangle with border

Circle

Runner

Quality .61 lb/Ft 2

Content 100% New Zealand Wool Origin México Cut Pile 12 mm

Collaboration Project

Quality .61 lb/Ft 2

Content 100% New Zealand Wool Origin México Cut Pile 12 mm