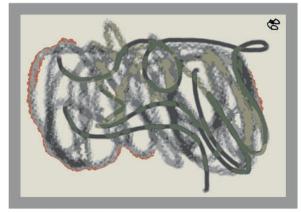

# Collaboration Project

Rectangle

Rectangle with border

Square

Circle

Runner

Quality .61 lb/Ft 2

Content 100% New Zealand Wool Origin México Cut Pile 12 mm

# **Collaboration Project**

Rectangle

Rectangle with border

Square

Circle

Runner

Quality .61 lb/Ft 2 Content 100% New Zealand Wool Origin México Cut Pile 12 mm

# Collaboration Project

Rectangle

Rectangle with border

Circle

Runner

Quality .61 lb/Ft 2 Content 100% New Zealand Wool Origin México Cut Pile 12 mm

# Collaboration Project

# Collaboration Project

Rectangle

Square

Rectangle with border

Circle

Runner

Quality .61 lb/Ft 2

Content 100% New Zealand Wool

Origin México Cut Pile 12 mm

# **Collaboration Project**

Square

Rectangle with border

Circle

Runner

Quality .61 lb/Ft 2

Content 100% New Zealand Wool Origin México Cut Pile 12 mm

Collaboration Project

Quality .61 lb/Ft 2

Content 100% New Zealand Wool Origin México Cut Pile 12 mm