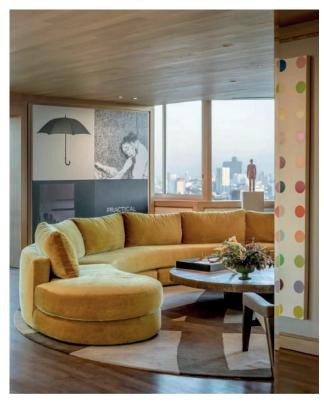

# Collaboration Project

Rectangle

Rectangle with border

Square

Circle

Runner

Quality .61 lb/Ft 2 Content 100% New Zealand Wool Origin México Cut Pile 12 mm