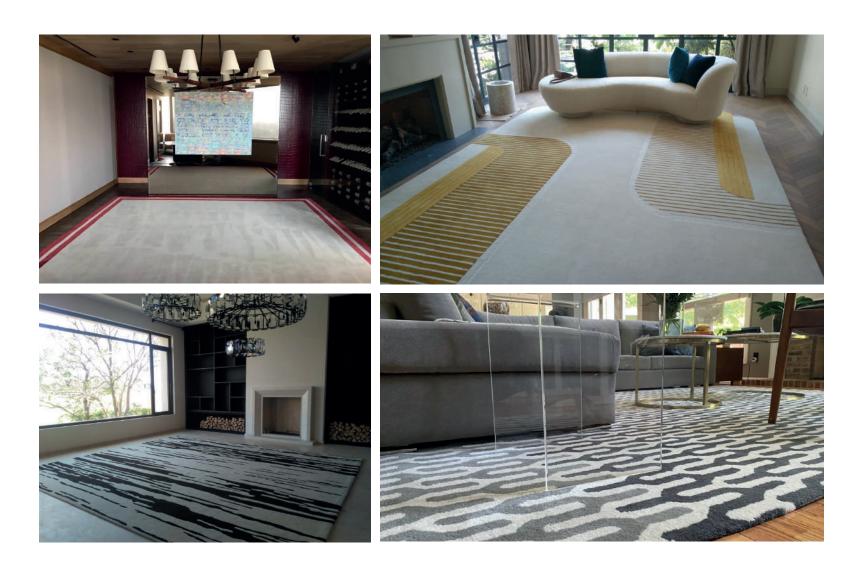

# Custom design rugs by The Art Rug

Rugs can be manufactured in any color and size and can be modified as per clients request

# Custom design rugs by The Art Rug

Rugs can be manufactured in any color and size and can be modified as per clients request

Color Card