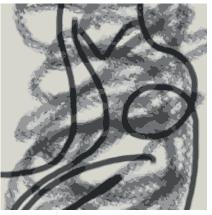

# Collaboration Project

Rectangle

Rectangle with border

Square

Circle

Runner

Quality .61 lb/Ft 2

Content 100% New Zealand Wool Origin México Cut Pile 12 mm

# **Collaboration Project**

Rectangle

Rectangle with border

Square

Circle

Runner

Quality .61 lb/Ft 2 Content 100% New Zealand Wool Origin México Cut Pile 12 mm

# Collaboration Project

Rectangle

Rectangle with border

Circle

Runner

Quality .61 lb/Ft 2 Content 100% New Zealand Wool Origin México Cut Pile 12 mm

# Collaboration Project

# Collaboration Project

Rectangle

Square

Rectangle with border

Circle

Runner

Quality .61 lb/Ft 2

Content 100% New Zealand Wool

Origin México Cut Pile 12 mm

# **Collaboration Project**

Square

Rectangle with border

Circle

Runner

Quality .61 lb/Ft 2

Content 100% New Zealand Wool Origin México Cut Pile 12 mm

Collaboration Project

Quality .61 lb/Ft 2

Content 100% New Zealand Wool Origin México Cut Pile 12 mm