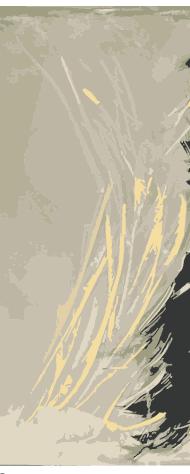

# Collaboration Project

Rectangle

Rectangle with border

Square

Circle

Runner

Quality .61 lb/Ft 2

Content 100% New Zealand Wool Origin México Cut Pile 12 mm

# **Collaboration Project**

Rectangle

Rectangle with border

Square

Circle

Runner

Quality .61 lb/Ft 2 Content 100% New Zealand Wool Origin México Cut Pile 12 mm

# Collaboration Project

Rectangle

Rectangle with border

Circle

Runner

Quality .61 lb/Ft 2 Content 100% New Zealand Wool Origin México Cut Pile 12 mm

# Collaboration Project

Rectangle

Square

Rectangle with border

Circle

Runner

Quality .61 lb/Ft 2

Content 100% New Zealand Wool

# **Collaboration Project**

Square

Rectangle with border

Circle

Runner

Quality .61 lb/Ft 2

Content 100% New Zealand Wool Origin México Cut Pile 12 mm

Collaboration Project

Quality .61 lb/Ft 2

Content 100% New Zealand Wool Origin México Cut Pile 12 mm