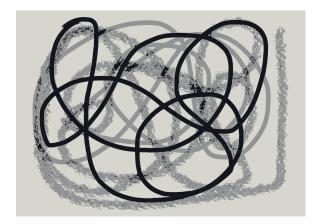

# Collaboration Project

Rectangle

Rectangle with border

Square

Circle

Runner

Quality .61 lb/Ft 2

Content 100% New Zealand Wool Origin México Cut Pile 12 mm

# **Collaboration Project**

Rectangle

Rectangle with border

Square

Circle

Runner

Quality .61 lb/Ft 2 Content 100% New Zealand Wool Origin México Cut Pile 12 mm

# Collaboration Project

Rectangle

Rectangle with border

Circle

Runner

Quality .61 lb/Ft 2 Content 100% New Zealand Wool Origin México Cut Pile 12 mm

# Collaboration Project

# Collaboration Project

Rectangle

Square

Rectangle with border

Circle

Runner

Quality .61 lb/Ft 2

Content 100% New Zealand Wool

Origin México Cut Pile 12 mm

# **Collaboration Project**

Square

Rectangle with border

Circle

Runner

Quality .61 lb/Ft 2

Content 100% New Zealand Wool Origin México Cut Pile 12 mm

Collaboration Project

Quality .61 lb/Ft 2

Content 100% New Zealand Wool Origin México Cut Pile 12 mm