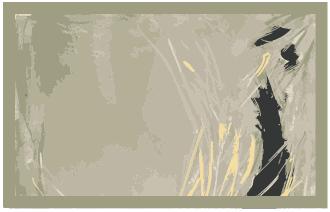

# Collaboration Project

Rectangle

Rectangle with border

Square

Circle

Runner

Quality .61 lb/Ft 2 Content 100% New Zealand Wool Origin México Cut Pile 12 mm

# **Collaboration Project**

Rectangle

Rectangle with border

Square

Circle

Runner

Quality .61 lb/Ft 2 Content 100% New Zealand Wool Origin México Cut Pile 12 mm