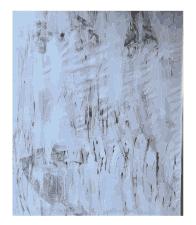

# Collaboration Project

Rectangle

Rectangle with border

Square

Circle

Runner

Quality .61 lb/Ft 2

Content 100% New Zealand Wool Origin México Cut Pile 12 mm

# **Collaboration Project**

Rectangle

Rectangle with border

Square

Circle

Runner

Quality .61 lb/Ft 2 Content 100% New Zealand Wool Origin México Cut Pile 12 mm

# Collaboration Project

Rectangle

Rectangle with border

Circle

Runner

Quality .61 lb/Ft 2 Content 100% New Zealand Wool Origin México Cut Pile 12 mm

# Collaboration Project

# Collaboration Project

Rectangle

Square

Rectangle with border

Circle

Runner

Quality .61 lb/Ft 2

Content 100% New Zealand Wool

Origin México Cut Pile 12 mm

# **Collaboration Project**

Square

Rectangle with border

Circle

Runner

Quality .61 lb/Ft 2

Content 100% New Zealand Wool Origin México Cut Pile 12 mm

Collaboration Project

Quality .61 lb/Ft 2

Content 100% New Zealand Wool Origin México Cut Pile 12 mm