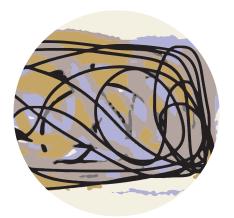

# Collaboration Project

Rectangle

Rectangle with border

Square

Circle

Runner

Quality .61 lb/Ft 2

Content 100% New Zealand Wool Origin México Cut Pile 12 mm

# **Collaboration Project**

Rectangle

Rectangle with border

Square

Circle

Runner

Quality .61 lb/Ft 2 Content 100% New Zealand Wool Origin México Cut Pile 12 mm

# Collaboration Project

Rectangle

Rectangle with border

Circle

Runner

Quality .61 lb/Ft 2 Content 100% New Zealand Wool Origin México Cut Pile 12 mm

# Collaboration Project

Rectangle

Square

Rectangle with border

Circle

Runner

Quality .61 lb/Ft 2

Content 100% New Zealand Wool

Origin México Cut Pile 12 mm

# **Collaboration Project**

Square

Rectangle with border

Circle

Runner

Quality .61 lb/Ft 2

Content 100% New Zealand Wool Origin México Cut Pile 12 mm

Collaboration Project

Quality .61 lb/Ft 2

Content 100% New Zealand Wool Origin México Cut Pile 12 mm