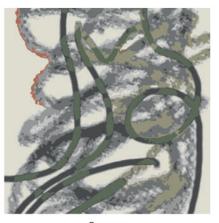

# Collaboration Project

Rectangle

Rectangle with border

Square

Circle

Runner

Quality .61 lb/Ft 2

Content 100% New Zealand Wool Origin México Cut Pile 12 mm

# **Collaboration Project**

Rectangle

Rectangle with border

Square

Circle

Runner

Quality .61 lb/Ft 2 Content 100% New Zealand Wool Origin México Cut Pile 12 mm

# Collaboration Project

Rectangle

Rectangle with border

Circle

Runner

Quality .61 lb/Ft 2 Content 100% New Zealand Wool Origin México Cut Pile 12 mm

# Collaboration Project

# Collaboration Project

Rectangle

Square

Rectangle with border

Circle

Runner

Quality .61 lb/Ft 2

Content 100% New Zealand Wool

Origin México Cut Pile 12 mm

# **Collaboration Project**

Square

Rectangle with border

Circle

Runner

Quality .61 lb/Ft 2

Content 100% New Zealand Wool Origin México Cut Pile 12 mm

Collaboration Project

Quality .61 lb/Ft 2

Content 100% New Zealand Wool Origin México Cut Pile 12 mm