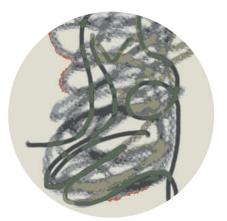

# Collaboration Project

Rectangle

Rectangle with border

Square

Circle

Runner

Quality .61 lb/Ft 2

Content 100% New Zealand Wool Origin México Cut Pile 12 mm

# **Collaboration Project**

Rectangle

Rectangle with border

Square

Circle

Runner

Quality .61 lb/Ft 2 Content 100% New Zealand Wool Origin México Cut Pile 12 mm

# Collaboration Project

Rectangle

Rectangle with border

Circle

Runner

Quality .61 lb/Ft 2 Content 100% New Zealand Wool Origin México Cut Pile 12 mm

# Collaboration Project

# Collaboration Project

Rectangle

Square

Rectangle with border

Circle

Runner

Quality .61 lb/Ft 2

Content 100% New Zealand Wool

Origin México Cut Pile 12 mm

# **Collaboration Project**

Square

Rectangle with border

Circle

Runner

Quality .61 lb/Ft 2

Content 100% New Zealand Wool Origin México Cut Pile 12 mm

Collaboration Project

Quality .61 lb/Ft 2

Content 100% New Zealand Wool Origin México Cut Pile 12 mm