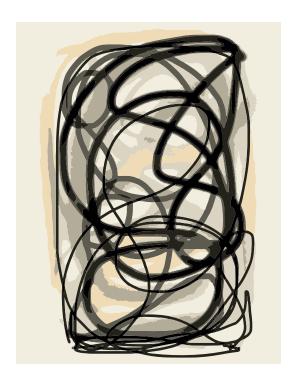

# Collaboration Project

Rectangle

Rectangle with border

Square

Circle

Runner

Quality .61 lb/Ft 2

Content 100% New Zealand Wool Origin México Cut Pile 12 mm

# **Collaboration Project**

Rectangle

Rectangle with border

Square

Circle

Runner

Quality .61 lb/Ft 2 Content 100% New Zealand Wool Origin México Cut Pile 12 mm

# Collaboration Project

Rectangle

Rectangle with border

Circle

Runner

Quality .61 lb/Ft 2 Content 100% New Zealand Wool Origin México Cut Pile 12 mm

# Collaboration Project

# Collaboration Project

Rectangle

Square

Rectangle with border

Circle

Runner

Quality .61 lb/Ft 2

Content 100% New Zealand Wool

Origin México Cut Pile 12 mm

# **Collaboration Project**

Square

Rectangle with border

Circle

Runner

Quality .61 lb/Ft 2

Content 100% New Zealand Wool Origin México Cut Pile 12 mm

Collaboration Project

Quality .61 lb/Ft 2

Content 100% New Zealand Wool Origin México Cut Pile 12 mm