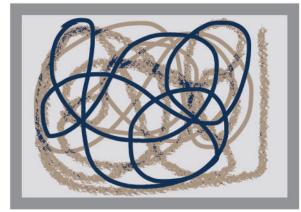

# Collaboration Project

Rectangle

Rectangle with border

Square

Circle

Runner

Quality .61 lb/Ft 2

Content 100% New Zealand Wool Origin México Cut Pile 12 mm

# **Collaboration Project**

Rectangle

Rectangle with border

Square

Circle

Runner

Quality .61 lb/Ft 2 Content 100% New Zealand Wool Origin México Cut Pile 12 mm

# Collaboration Project

Rectangle

Rectangle with border

Circle

Runner

Quality .61 lb/Ft 2 Content 100% New Zealand Wool Origin México Cut Pile 12 mm

# Collaboration Project

# Collaboration Project

Rectangle

Square

Rectangle with border

Circle

Runner

Quality .61 lb/Ft 2

Content 100% New Zealand Wool

Origin México Cut Pile 12 mm

# **Collaboration Project**

Square

Rectangle with border

Circle

Runner

Quality .61 lb/Ft 2

Content 100% New Zealand Wool Origin México Cut Pile 12 mm

Collaboration Project

Quality .61 lb/Ft 2

Content 100% New Zealand Wool Origin México Cut Pile 12 mm