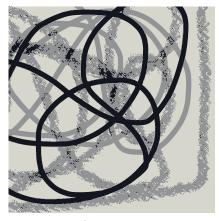

# Collaboration Project

Rectangle

Rectangle with border

Square

Circle

Runner

Quality .61 lb/Ft 2

Content 100% New Zealand Wool Origin México Cut Pile 12 mm

# **Collaboration Project**

Rectangle

Rectangle with border

Square

Circle

Runner

Quality .61 lb/Ft 2 Content 100% New Zealand Wool Origin México Cut Pile 12 mm

# Collaboration Project

Rectangle

Rectangle with border

Circle

Runner

Quality .61 lb/Ft 2 Content 100% New Zealand Wool Origin México Cut Pile 12 mm

# Collaboration Project

# Collaboration Project

Rectangle

Square

Rectangle with border

Circle

Runner

Quality .61 lb/Ft 2

Content 100% New Zealand Wool

Origin México Cut Pile 12 mm

# **Collaboration Project**

Square

Rectangle with border

Circle

Runner

Quality .61 lb/Ft 2

Content 100% New Zealand Wool Origin México Cut Pile 12 mm

Collaboration Project

Quality .61 lb/Ft 2

Content 100% New Zealand Wool Origin México Cut Pile 12 mm