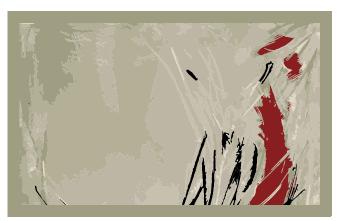

# Collaboration Project

Rectangle

Rectangle with border

Square

Circle

Runner

Quality .61 lb/Ft 2

Content 100% New Zealand Wool Origin México Cut Pile 12 mm

# **Collaboration Project**

Rectangle

Rectangle with border

Square

Circle

Runner

Quality .61 lb/Ft 2 Content 100% New Zealand Wool Origin México Cut Pile 12 mm

# Collaboration Project

Rectangle

Rectangle with border

Circle

Runner

Quality .61 lb/Ft 2 Content 100% New Zealand Wool Origin México Cut Pile 12 mm

# Collaboration Project

Rectangle

Square

Rectangle with border

Circle

Runner

Quality .61 lb/Ft 2

Content 100% New Zealand Wool

Origin México Cut Pile 12 mm

# **Collaboration Project**

Square

Rectangle with border

Circle

Runner

Quality .61 lb/Ft 2

Content 100% New Zealand Wool Origin México Cut Pile 12 mm

Collaboration Project

Quality .61 lb/Ft 2

Content 100% New Zealand Wool Origin México Cut Pile 12 mm