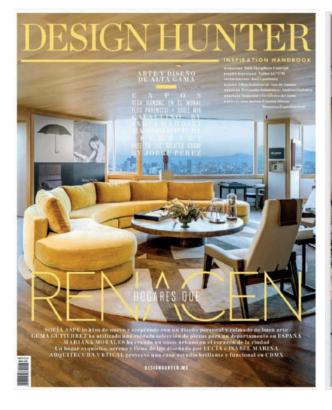

aland Wool Origin México Cut Pile 12 mm



# Collaboration Project



Rectangle



Rectangle with border



Square



Circle



Runner

Quality .61 lb/Ft 2 Content 100% New Zealand Wool Origin México Cut Pile 12 mm



# Collaboration Project



Rectangle



Rectangle with border



Square



Circle



Runner

Quality .61 lb/Ft 2

Content 100% New Zealand Wool Origin México Cut Pile 12 mm

























Collaboration Project







Quality .61 lb/Ft 2

Content 100% New Zealand Wool Origin México Cut Pile 12 mm

# Custom design rugs by The Art Rug



Rugs can be manufactured in any color and size and can be modified as per clients request

# Custom design rugs by The Art Rug







Rugs can be manufactured in any color and size and can be modified as per clients request































Color Card