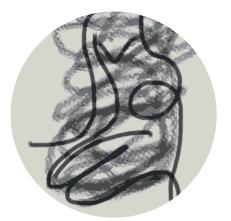

# Collaboration Project

Rectangle

Rectangle with border

Square

Circle

Runner

Quality .61 lb/Ft 2

Content 100% New Zealand Wool Origin México Cut Pile 12 mm

# **Collaboration Project**

Rectangle

Rectangle with border

Square

Circle

Runner

Quality .61 lb/Ft 2 Content 100% New Zealand Wool Origin México Cut Pile 12 mm

# Collaboration Project

Rectangle

Rectangle with border

Circle

Runner

Quality .61 lb/Ft 2 Content 100% New Zealand Wool Origin México Cut Pile 12 mm

# Collaboration Project

# Collaboration Project

Rectangle

Square

Rectangle with border

Circle

Runner

Quality .61 lb/Ft 2

Content 100% New Zealand Wool

Origin México Cut Pile 12 mm

# **Collaboration Project**

Square

Rectangle with border

Circle

Runner

Quality .61 lb/Ft 2

Content 100% New Zealand Wool Origin México Cut Pile 12 mm

Collaboration Project

Quality .61 lb/Ft 2

Content 100% New Zealand Wool Origin México Cut Pile 12 mm