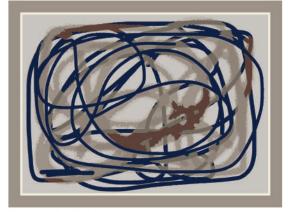

# Collaboration Project

Rectangle

Rectangle with border

Square

Circle

Runner

Quality .61 lb/Ft 2

Content 100% New Zealand Wool Origin México Cut Pile 12 mm

# **Collaboration Project**

Rectangle

Rectangle with border

Square

Circle

Runner

Quality .61 lb/Ft 2 Content 100% New Zealand Wool Origin México Cut Pile 12 mm

# Collaboration Project

Rectangle

Rectangle with border

Circle

Runner

Quality .61 lb/Ft 2 Content 100% New Zealand Wool Origin México Cut Pile 12 mm

# Collaboration Project

Rectangle

Square

Rectangle with border

Circle

Runner

Quality .61 lb/Ft 2

Content 100% New Zealand Wool

Origin México Cut Pile 12 mm

# **Collaboration Project**

Square

Rectangle with border

Circle

Runner

Quality .61 lb/Ft 2

Content 100% New Zealand Wool Origin México Cut Pile 12 mm

Collaboration Project

Quality .61 lb/Ft 2

Content 100% New Zealand Wool Origin México Cut Pile 12 mm