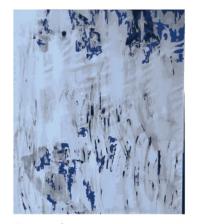

# Collaboration Project

Rectangle

Rectangle with border

Square

Circle

Runner

Quality .61 lb/Ft 2

Content 100% New Zealand Wool Origin México Cut Pile 12 mm

# **Collaboration Project**

Rectangle

Rectangle with border

Square

Circle

Runner

Quality .61 lb/Ft 2 Content 100% New Zealand Wool Origin México Cut Pile 12 mm

# Collaboration Project

Rectangle

Rectangle with border

Circle

Runner

Quality .61 lb/Ft 2 Content 100% New Zealand Wool Origin México Cut Pile 12 mm

# Collaboration Project

# Collaboration Project

Rectangle

Square

Rectangle with border

Circle

Runner

Quality .61 lb/Ft 2

Content 100% New Zealand Wool

Origin México Cut Pile 12 mm

# **Collaboration Project**

Square

Rectangle with border

Circle

Runner

Quality .61 lb/Ft 2

Content 100% New Zealand Wool Origin México Cut Pile 12 mm

Collaboration Project

Quality .61 lb/Ft 2

Content 100% New Zealand Wool Origin México Cut Pile 12 mm