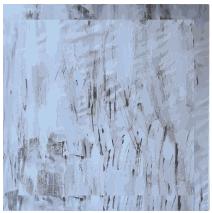

# Collaboration Project

Rectangle

Rectangle with border

Square

Circle

Runner

Quality .61 lb/Ft 2

Content 100% New Zealand Wool Origin México Cut Pile 12 mm

# **Collaboration Project**

Rectangle

Rectangle with border

Square

Circle

Runner

Quality .61 lb/Ft 2 Content 100% New Zealand Wool Origin México Cut Pile 12 mm

# Collaboration Project

Rectangle

Rectangle with border

Circle

Runner

Quality .61 lb/Ft 2 Content 100% New Zealand Wool Origin México Cut Pile 12 mm

# Collaboration Project

# Collaboration Project

Rectangle

Square

Rectangle with border

Circle

Runner

Quality .61 lb/Ft 2

Content 100% New Zealand Wool

Origin México Cut Pile 12 mm

# **Collaboration Project**

Square

Rectangle with border

Circle

Runner

Quality .61 lb/Ft 2

Content 100% New Zealand Wool Origin México Cut Pile 12 mm

Collaboration Project

Quality .61 lb/Ft 2

Content 100% New Zealand Wool Origin México Cut Pile 12 mm